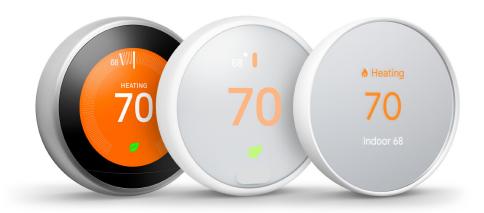

# \$25 OFF Nest thermostats this heating season.<sup>1</sup>

## Find them at your local Sid Harvey's now through December 31.1

Don't miss limited-time deals on the Nest Learning Thermostat and Nest Thermostat E – all with built-in HVAC monitoring to keep you digitally connected to your customers.<sup>2</sup> Eligible Models: T3008US, T3016US, T3017US, T3018US, T3019US, T3021US and T3032US